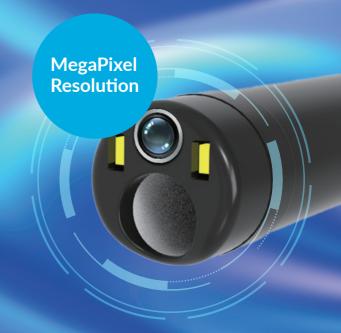

#### **MegaPixel Camera**

Vathin HD Bronchoscope Series implement HD camera, with 720\*1080 pixels resolution, 3-100mm depth of view that help produce sharper images, aiding in precise diagnosis and effective treatment.

#### 2 LED light source

Integrates more advanced LED lighting to improve visibility in various conditions within the bronchi.