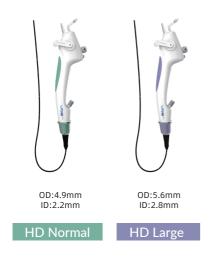

#### **HD Bronchoscope Series**

| Name              | HD Normal             | HD Large |
|-------------------|-----------------------|----------|
| Model             | BC-S1E00-L BC-S1H00-L |          |
| Insertion Tube OD | 4.9 mm 5.6 mm         |          |
| Working channel   | 2.2 mm 2.8 mm         |          |
| Locking           | Υ                     |          |
| Suction           | Υ                     |          |
| Bending Section   | U210°/D210°           |          |
| Working Length    | 600mm                 |          |
| Resolution        | 720x1080 plx          |          |
| Field of view     | 110°±15%              |          |
| Depth of field    | 3-100mm               |          |
| ETT Compatibility | ≥6.0mm                | ≥6.5mm   |