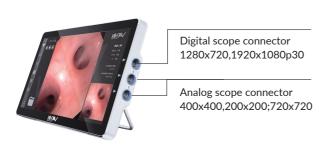

## **HD Imaging System**

| Model              | DVM-D                    |  |
|--------------------|--------------------------|--|
| Display resolution | 1920*1080 (full HD 60Hz) |  |
| Display Type       | 15.6"FHD Color TFT-LCD   |  |
| Dimension WxHxT    | 382 mmx 238mm x 44.5mm   |  |
| Weight             | 3 kg                     |  |
| Storage Capacity   | 64GB                     |  |

W High definition imaging system.

Large screen for easier visualization.

**♥** Simultaneous Dual-Scope Display offers

V Ideal clinical observation.