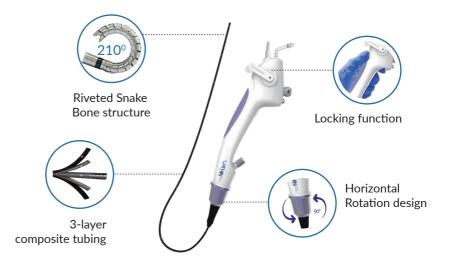

#### Safety & Durability

Vathin's riveted snake-bone structure and 3-layer composite tubing technology maintains high degree of durability that is comparable to re-usable scopes.

#### Maneuverability

A distal angulation of 210° up and 210° down, allowing improved access to complex areas such as the middle/upper lobes, lumen and distal bronchi tree.

#### **▼** Superior 1:1 Torque

Vathin single-use endoscope technology provides bronchoscopes with a balanced shaft support and superior torque performance.

#### **V** Ergonomic Designs

- Special locking function allows the distal tip to keep certain angle and release the users fatigue.
- Horizontal 90° left/right rotation greatly enhances the flexibility of distal tip that helps you to access difficult areas.